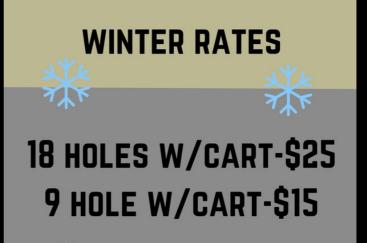

GOLF SHOP HOURS WILL BE 9:30-4:00 DAILY

TEE TIMES WILL BE

10:00-2:30 DAILY

MANIC MONDAY FOR 2023 \$20-18 HOLES WITH CART \$10-9 HOLES WITH CART

Every Monday at Eagle Creek Golf Course 18 holes w/cart-\$20 9 holes w/cart -\$10 (excluding holidays)