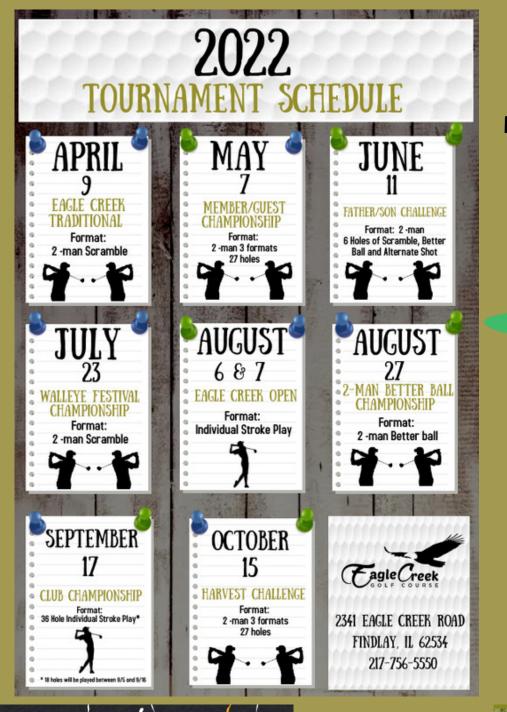

### **2022 TOURNAMENTS**

WE HOPE YOU WILL JOIN US FOR OUR EVENTS AT THE COURSE THIS YEAR. MORE INFORMATION TO COME.

A new addition to the course this year is Thursday night league We will be hosting a 17 week 2-Man Handicapped league. Register by April 14th. Thursday League begins April 21st.

Our 2-Man Fun Scramble is still on for every Tuesday beginning April 19th.

Contact the clubhouse to get signed up.

Competitive 2-man Handicapped league 17 weeks Starting April 21st 5:30 STARTS

LEAGUE INFORMATION JOIN US ALL SPRING AND SUMMER FOR A TRENDENDOUS GOLFING EXPERIENCE THAT WILL NOT ONLY GET YOUR COMPETITIVE DRIVE IN FULL GEAR BUT WILL ALSO MAKE GREAT MEMORIES ALL WHILE HAVING A BLAST!

**REGISTER BY APRIL 14TH** \$150 per person plus ONLY \$15 a week for non members Call Josh Weeks for more info: (217) 756-5550

page 3