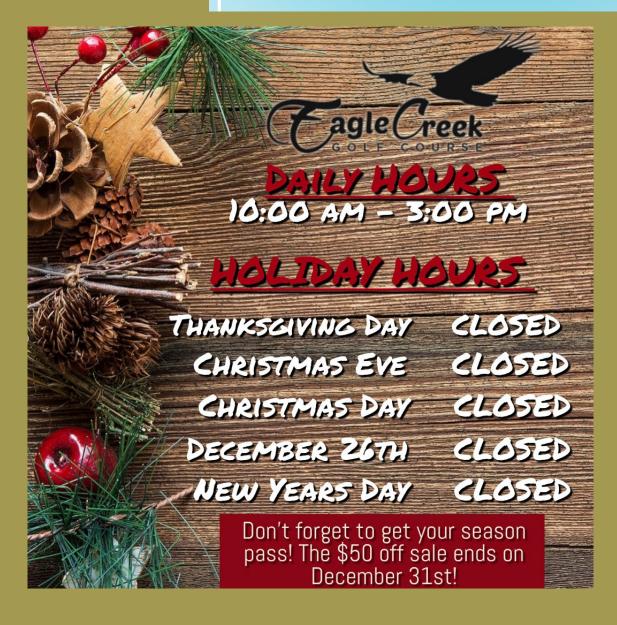

### **Winter Rates:**

\$20 for 18 holes with a cart \$10 for 9 holes with a cart

### **Winter Hours:**

10am-3pm.
If we have golfers out we will expect carts to be in by 4:30 pm.

### **Course Closures:**

The course will be closed if there is snow covering the greens or the high temperature for the day does not exceed 25 degrees.